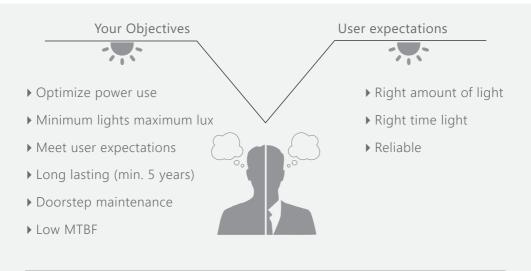

Intelligent street lights leading to human safety











## SMART STREET LIGHTING

We will turn street lights into pearls of purpose! Not just a ornament, but with designer ideas, we will focus lights where you exactly need... reduce power bills and enhance visibility.



effe Smart Street Lights meet your objectives as user expectations!















## FEATURES

- ▶ Optically controlled beams to spread light across the length and breadth of the street avoiding light spill and upward sky lighting.
- ▶ Energy Savings up to 60-70% as compared to Conventional Street Lighting fixtures.
- ▶ 5 Years Performance warranty and designed for 10 years life (70% of initial light output assured even at the end of 5 years) Well tested and aged live at 60°C for 72 hours continuously, to detect any abnormalities in manufacturing and material.
- ▶ Microprocessor based smart controls for dimming and ON /OFF control where required.











A division of elliptics trusted since 1985