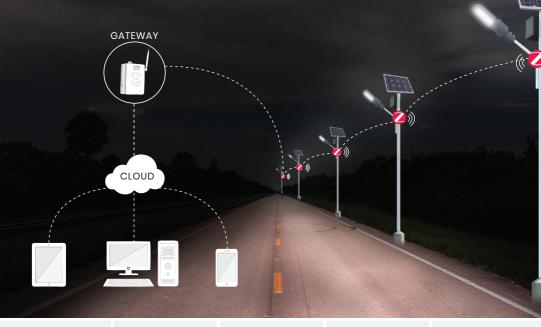

## SMART STREET LIGHTING

We will turn street lights into pearls of purpose! Not just a ornament, but with designer ideas, we will focus lights where you exactly need... reduce power bills and enhance visibility.

effe Smart Street Lights meet your objectives as user expectations!

## FEATURES

- ▶ Optically controlled beams to spread light across the length and breadth of the street avoiding light spill and upward sky lighting.
- ▶ Energy Savings up to 60-70% as compared to Conventional Street Lighting fixtures.
- ▶ 5 Years Performance warranty and designed for 10 years life (70% of initial light output assured even at the end of 5 years) Well tested and aged live at 60°C for 72 hours continuously, to detect any abnormalities in manufacturing and material.
- ▶ Microprocessor based smart controls for dimming and ON /OFF control where required.