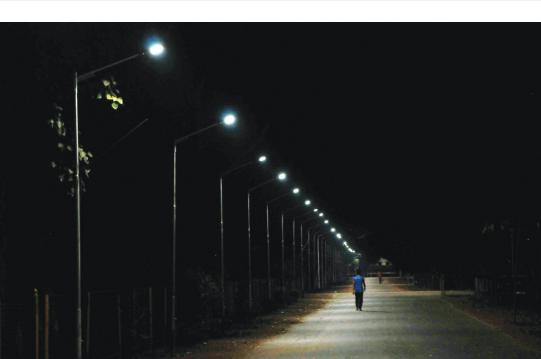

## FEATURES

- ▶ Optically controlled beams to spread light across the length and breadth of the street avoiding light spill and upward sky lighting.
- ▶ Energy Savings up to 60-70% as compared to Conventional Street Lighting fixtures.
- ▶ 5 Years Performance warranty and designed for 10 years life (70% of initial light output assured even at the end of 5 years) Well tested and aged live at 60°C for 72 hours continuously, to detect any abnormalities in manufacturing and material.
- ▶ Microprocessor based smart controls for dimming and ON /OFF control where required.