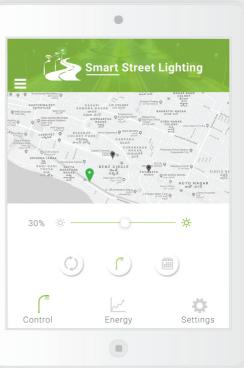

## FEATURES

- ▶ Optically controlled beams to spread light across the length and breadth of the street avoiding light spill and upward sky lighting.
- ▶ Energy Savings up to 60-70% as compared to Conventional Street Lighting fixtures.
- ▶ 5 Years Performance warranty and designed for 10 years life (70% of initial light output assured even at the end of 5 years) Well tested and aged live at 60°C for 72 hours continuously, to detect any abnormalities in manufacturing and material.
- ▶ Microprocessor based smart controls for dimming and ON /OFF control where required.