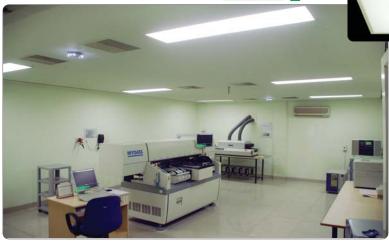

#### 1' X 4' TROFFER LIGHT

Room Size: 20 X 28 feet

Indirect T8 Fluorescent Luminaires 6 X 72W = 432W with an Average Illumination of 150 LUX Replaced with

6nos 1' X 4' 24W Troffer Lights 6 X 24W = 144W Obtaining Average Illumination of 150 LUX