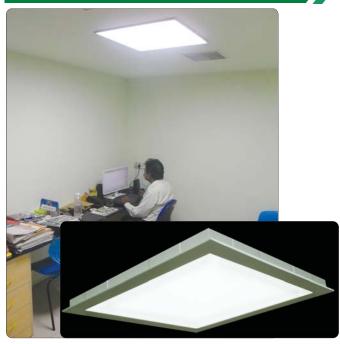

#### 2' X 2' TROFFER LIGHT

Room Size: 10 X 10 feet

Indirect 2' X 2' CFL Luminaires 2 X 36W = 72W with an Average Illumination of 100 LUX Replaced with

2' X 2' 40W Troffer Light Obtaining Average Illumination of 200 LUX