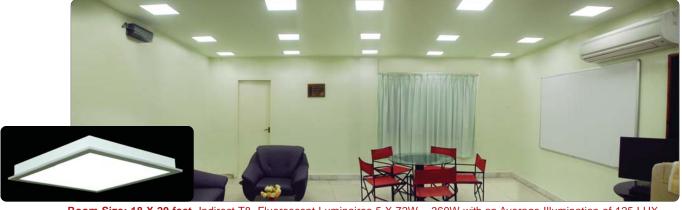

#### 1' X 1' TROFFER

Room Size: 18 X 20 feet, Indirect T8 Fluorescent Luminaires 5 X 72W = 360W with an Average Illumination of 125 LUX Replaced with

25nos 1'x1' 6W Troffer Lights 25 X 6W = 150W Obtaining Average Illumination of 180 LUX