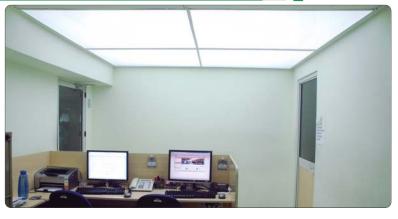

## SKY LIGHT

Room Size: 8 X 8 feet, Indirect T8 Fluorescent Luminaries 2 X 72W = 144W Replaced with

Sky Light @ 1Watt / sqft = 64Watt. Average Illumination of 200 LUX