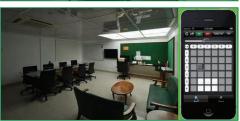

# LED SKY LIGHT

### FEATURES

- Design your room as virtual sky.
- Luxurious way of accessing the light.
- Can be dimmed from 0% to 100% or 100% to 0% illumination smoothly.
- Selected area of the room can be illuminated.
- Selected area of the room can be dimmed or illuminated.
- Glare free.
- Accessibility based on one's requirement.
- Can be accessed from remote locations.
- Different themes are available, which can be accessed as per the requirement based on one's comfort.
- Possibility of integrating solar energy in LED lights, if required.
- Slab fixing models are also available in all LED Lights.

# Special Features :

• Mobile App driven – Access at your finger tip through your Mobile.