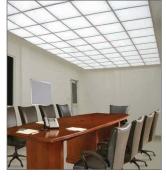

### FEATURES

- Design your room as virtual sky.
- Luxurious way of accessing the light.
- Can be dimmed from 0% to 100% or 100% to 0% illumination smoothly.
- Selected area of the room can be illuminated.
- Selected area of the room can be dimmed or illuminated.
- Glare free.
- Accessibility based on one's requirement.
- Can be accessed from remote locations.
- Different themes are available, which can be accessed as per the requirement based on one's comfort.
- Possibility of integrating solar energy in LED lights, if required.
- Slab fixing models are also available in all LED Lights.