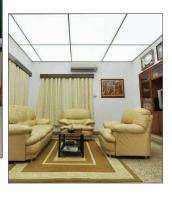

### FEATURES

- Design your room as virtual sky.
- Luxurious way of accessing the light.
- Can be dimmed from 0% to 100% or 100% to 0% illumination smoothly.
- Selected area of the room can be illuminated.
- Selected area of the room can be dimmed or illuminated.
- Glare free.
- Accessibility based on one's requirement.
- Can be accessed from remote locations.
- Different themes are available, which can be accessed as per the requirement based on one's comfort.
- Possibility of integrating solar energy in LED lights, if required.
- Slab fixing models are also available in all LED Lights.