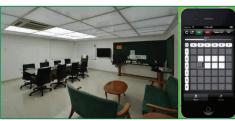

# LED SKY LIGHT

### FEATURES

- Design your room as virtual sky.
- Luxurious way of accessing the light.
- Can be dimmed from 0% to 100% or 100% to 0% illumination smoothly.
- Selected area of the room can be illuminated.
- Selected area of the room can be dimmed or illuminated.
- Glare free.
- Accessibility based on one's requirement.
- Can be accessed from remote locations.
- Different themes are available, which can be accessed as per the requirement based on one's comfort.
- Possibility of integrating solar energy in LED lights, if required.
- Slab fixing models are also available in all LED Lights.

# Special Features :

• Mobile App driven – Access at your finger tip through your Mobile.