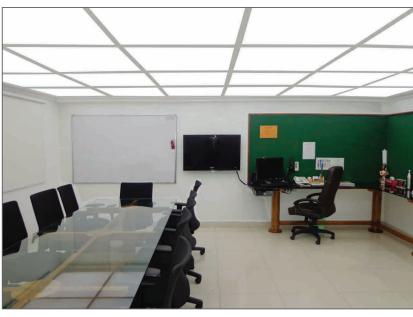

### FEATURES

- Design your room as virtual sky.
- Luxurious way of accessing the light.
- Can be dimmed from 0% to 100% or 100% to 0% illumination smoothly.
- Selected area of the room can be illuminated.
- Selected area of the room can be dimmed or illuminated.
- Glare free.
- Accessibility based on one's requirement.
- Can be accessed from remote locations.
- Different themes are available, which can be accessed as per the requirement based on one's comfort.
- Possibility of integrating solar energy in LED lights, if required.
- Slab fixing models are also available in all LED Lights.